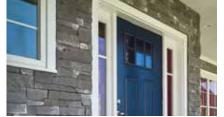

Front Cover

Soffit: Triple 3-1/3" InvisiVent Soffit in colonial white.

Siding: Cedar Impressions Double 7" Straight Edge

Perfection in buckskin.

Trim: Vinyl Carpentry & Restoration Millwork.

**Shown Here** 