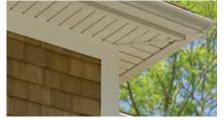

Front Cover

Soffit: Triple 3-1/3" InvisiVent Soffit in colonial white.

Siding: Cedar Impressions Double 7" Straight Edge

Perfection in buckskin.

Trim: Vinyl Carpentry & Restoration Millwork.

**Shown Here** 

Soffit: Perimeter Triple 3-1/3" Soffit in colonial white.

Siding: Cedar Impressions Double 7" Perfection

Shingles in charcoal gray.

Trim: Vinyl Carpentry & Restoration Millwork.

PROPER VENTILATION
SOFFIT IS VITAL

Triple 3-1/3" InvisiVent

Standard vented soffit