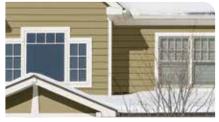

# Vinyl Carpentry®

Soffit and Vertical Siding

Triple 3-1/3" InvisiVent has the highest ventilation performance of any vinyl soffit available today.

**TRIPLE 3-1/3** 

INVISIVENT® AND SOLID

Soffit: Triple 3-1/3" InvisiVent Soffit

in colonial white.

Siding: CedarBoards Double 6"
Clapboard in sable brown.

Perimeter Triple 3-1/3" offers a smooth, flat surface and provides the perfect balance of aesthetics and performance.

PERIMETER<sup>®</sup> TRIPLE 3-1/3'