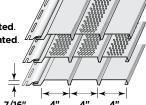

it applications.
- Unique post-formed lock design helps ensure secure installation.



### **Beaded Triple 2"**

- 7 low-gloss colors.
- .039" thickness.
- 1.6" of net-free air per sq. ft. invisibly vented.
- Wainscot style in solid and invisibly vented.†
- Designed for vertical siding, porch ceiling and soffit applications.
- Smooth finish appearance of professionally applied paint.
- Extra-long slip-lock design helps provide secure installation.

# **Universal Triple 4"**

- 29 low-gloss colors.
- .040" thickness.
- 5.9" of net-free air per sq.ft. fully vented.
- 2" of net-free air per sq. ft. center vented.
- Solid, fully vented and center vented styles.†
- Designed for vertical siding, porch ceiling and soffit applications.
- Post-formed lock design helps provide secure installation.



# **Universal Double 5"**

- 9 low-gloss colors.
- .040" thickness with partial roll over nail hem.
- 6.4" of net-free air per sq. ft. - **fully vented.**
- Solid and fully vented styles.<sup>†</sup>
- Woodgrain finish.
- Soffit applications only for both styles.

# 7/16"

# Value Triple 4" & Double 5" Soffit

Triple 4": colonial white, desert tan, natural clay, sandstone beige, savannah wicker, snow.

Double 5": colonial white.

## All CertainTeed Soffits Feature:

- Virtually maintenance free, never needs painting.
- Class 1(A) fire rating
- Lifetime limited warranty.



| FADE PROTECTION  Color performance, impact resistance and durability are assured through our exclusive PermaColor™ System and superior micro-ingredients and state-of-the-art pigment chemistry. CertainTeed guarantees