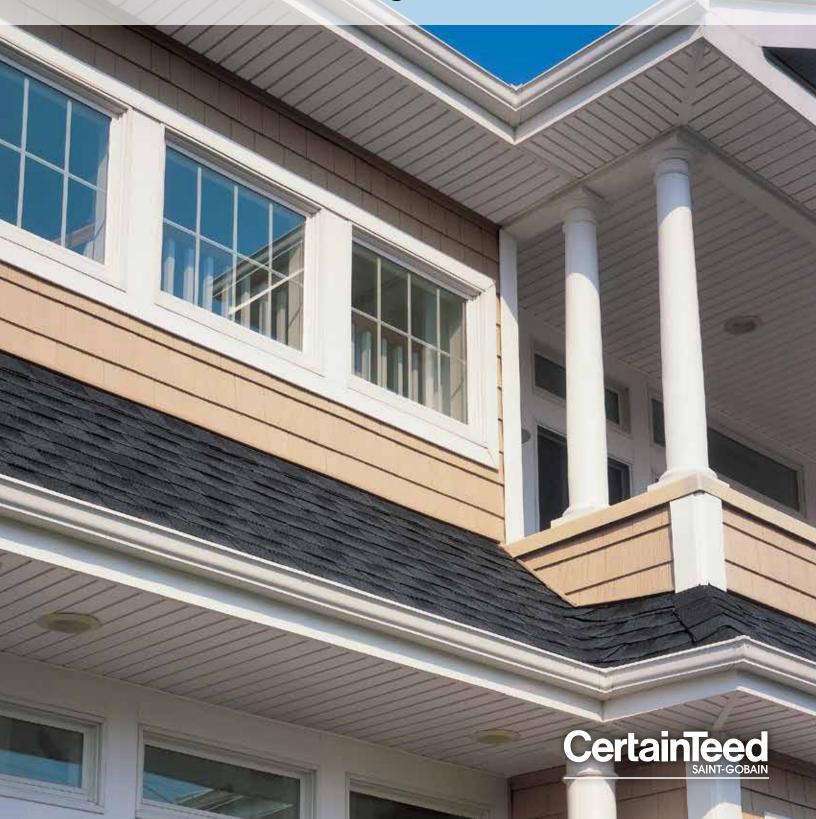

# Vinyl Carpentry®

Soffit and Vertical Siding

Triple 3-1/3" InvisiVent has the highest ventilation performance of any vinyl soffit available today.

**TRIPLE 3-1/3** 

INVISIVENT® AND SOLID

Soffit: Triple 3-1/3" InvisiVent Soffit

in colonial white.

Siding: CedarBoards Double 6"
Clapboard in sable brown.

Perimeter Triple 3-1/3" offers a smooth, flat surface and provides the perfect balance of aesthetics and performance.

PERIMETER<sup>®</sup> TRIPLE 3-1/3'

Front Cover

Soffit: Triple 3-1/3" InvisiVent Soffit in colonial white.

Siding: Cedar Impressions Double 7" Straight Edge

Perfection in buckskin.

Trim: Vinyl Carpentry & Restoration Millwork.

**Shown Here** 

Soffit: Perimeter Triple 3-1/3" Soffit in colonial white.

Siding: Cedar Impressions Double 7" Perfection

Shingles in charcoal gray.

Trim: Vinyl Carpentry & Restoration Millwork.

PROPER VENTILATION
SOFFIT IS VITAL