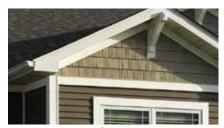

Soffit: Perimeter Triple 3-1/3" Soffit in colonial white.

Siding: Cedar Impressions Double 7" Perfection

Shingles in charcoal gray.

Trim: Vinyl Carpentry & Restoration Millwork.

PROPER VENTILATION
SOFFIT IS VITAL