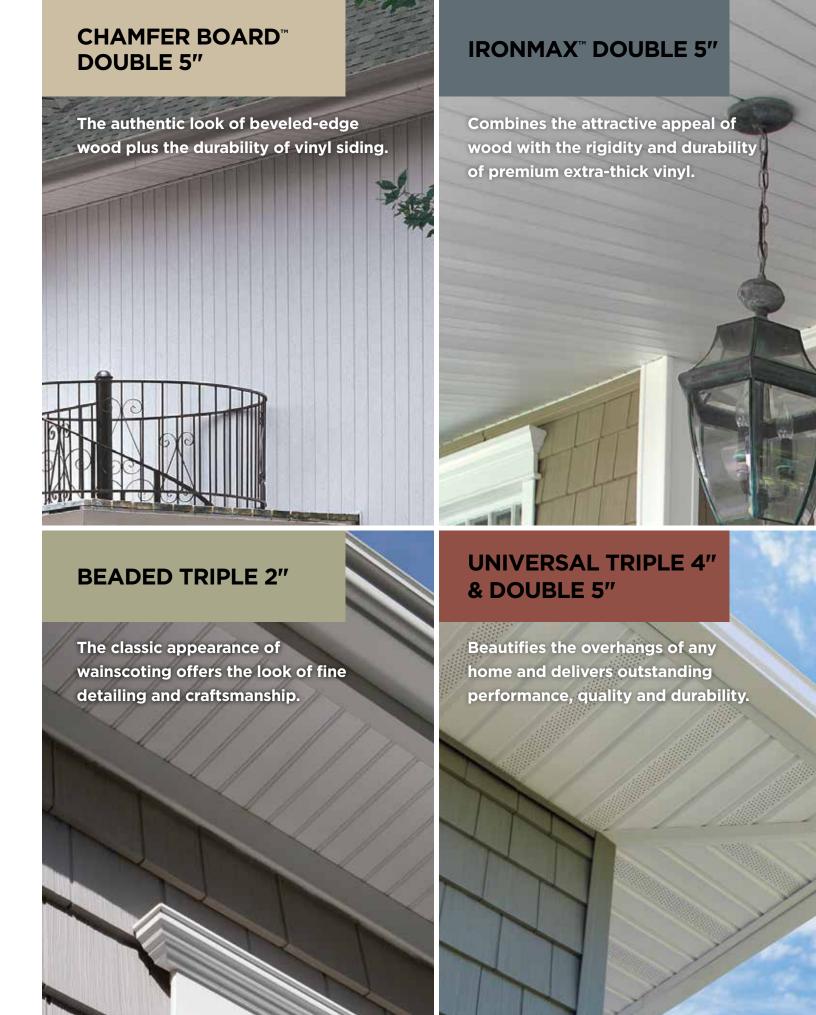

# Chamfer Board™ Double 5"

- Extra thick .044" construction.
- Solid soffit.
- Designed for vertical siding and porch ceiling.
- Available in Colonial White

#### Ironmax™ Double 5"

- 10 low-gloss woodgrain colors (sable brown for soffit applications only).
- Extra-thick .046" construction for optimum strength and flat face appearance.
- 6.4" of net-free air per sq. ft. fully vented
- Solid and fully vented styles.
- Designed for vertical siding, porch ceiling and soffit applications.
- Unique post-formed lock design helps ensure secure installation.

### **Beaded Triple 2"**

- 7 low-gloss colors.
- .039" thickness.
- 1.6" of net-free air per sq. ft. invisibly vented.
- Wainscot style in solid and invisibly vented.†
- Designed for vertical siding, porch ceiling and soffit applications.
- Smooth finish appearance of professionally applied paint.
- Extra-long slip-lock design helps provide secure installation.

# **Universal Triple 4"**

- 29 low-gloss colors.
- .040" thickness.
- 5.9" of net-free air per sq.ft. fully vented.
- 2" of net-free air per sq. ft. center vented.
- Solid, fully vented and center vented styles.†
- Designed for vertical siding, porch ceiling and soffit applications.
- Post-formed lock design helps provide secure installation.