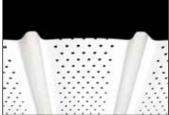

This system creates a condition in which the roof temperature is equalized from top to bottom, supplying a uniform air flow along the entire underside of the roof deck.

Hidden vents provide a smooth, flat non-perforated surface versus most vented soffits with unsightly perforations.

Triple 3-1/3" InvisiVent

Standard vented soffit