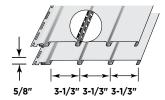

## **Triple 3-1/3"**

- 7 low-gloss colors.
- Heavy-duty .044" thickness for rigidity.
- InvisiVent is the only vinyl soffit toprovide more than 10 inches of net-free intake area.
- InvisiVent<sup>†</sup> and solid styles.
- Matte finish looks like freshly painted wood.
- Concealed intake vents provide a smooth appearance.
- Deep 3/4" panel projection creates sharp definition.

# Perimeter Triple 3-1/3"

- 8 low-gloss colors.
- .040" thickness.
- Hidden vent style provides up to 9.65" of net-free intake area.
- Solid and hidden vent styles.†

3-1/3" 3-1/3" 3-1/3"

3/4"