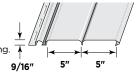

# Value Triple 4" & Double 5" Soffit

Triple 4": colonial white, desert tan, natural clay, sandstone beige, savannah wicker, snow.

Double 5": colonial white.